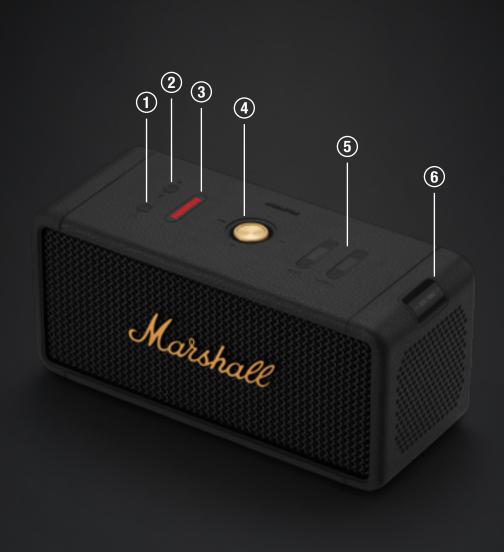

#### DEVICE LAYOUT

## (1) BATTERY STATUS BUTTON

Push the Battery status button to see the battery charge.

### (2) BLUETOOTH BUTTON

Push and hold the Bluetooth® button until the LED turns to a slow red pulse to start pairing mode.

## (3) BATTERY INDICATOR

The 10 segment battery indicator shows battery status or audio control levels. Pushing the Battery status button will show the battery charge. Adjusting the volume, bass, or treble will show the level for the adjusted control. A rising animation indicates that the battery is charging.

### (4) CONTROL KNOB

- Push and hold for 2 seconds to turn on/off
- II. Push once to play/pause
- III. Push right/left to skip forward/back
- IV. Hold right/left to fast forward/rewind
- V. Push upwards/downwards to adjust the volume

### (5) BASS AND TREBLE CONTROLS

Use the bass and treble controls to adjust the audio balance. The 10 segment indicator shows the bass or treble level while adjusting.

## (6) CARRY STRAP HINGE

Attach the included carry strap to the hinge, see Attaching the carry strap.

- 7 AUX 3.5 MM AUDIO INPUT
  Plug in an audio device with an analogue output and a 3.5 mm stereo jack.
- (8) USB C POWER INPUT/OUTPUT