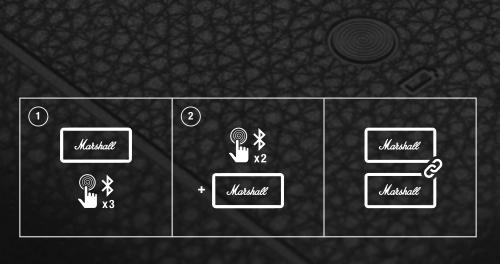

## **STACK MODE**

**ENGLISH** 

Connect two or more Middleton speakers in a Stack session for a bigger sound. Play anything on the main speaker and all speakers in the session will play in sync. You can adjust the volume on any individual speaker for the perfect balance.

## 1 MAIN SPEAKER

Triple press the Bluetooth button to start or end a Stack session. The LED starts to blink until another speaker joins the session.

## (2) ADDITIONAL SPEAKER

Double press the Bluetooth button on any speaker you want to add to the session. The LED starts to blink until the speaker has joined the session.

While in a session, the speaker will disconnect from any previously connected audio device and will try to reconnect after leaving the session.

To remove a speaker from the session, double press the Bluetooth button on that speaker.