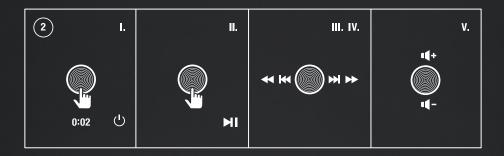

### (2) BLUETOOTH BUTTON

Push and hold the Bluetooth® button until the LED turns to a slow red pulse to start pairing mode.

### (4) CONTROL KNOB

- Push and hold for 2 seconds to turn on/off
- II. Push once to play/pause
- III. Push right/left to skip forward/back
- IV. Hold right/left to fast forward/rewind
- V. Push upwards/downwards to adjust the volume