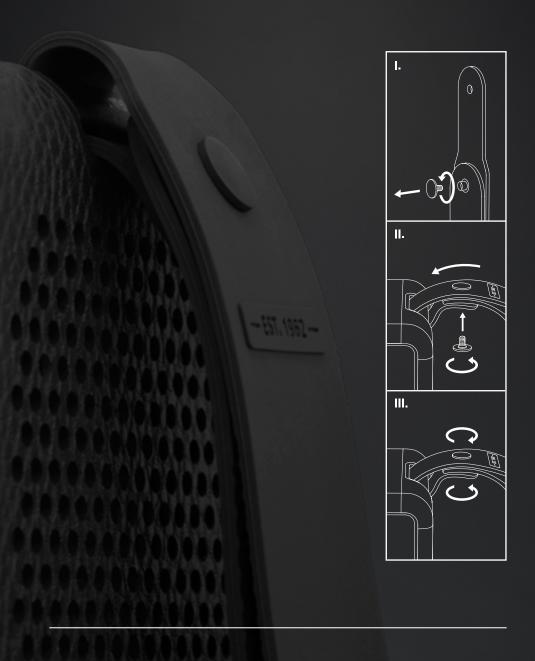

## ATTACHING THE CARRY STRAP

## **ENGLISH**

- I. Remove the screw from the carry strap.
- II. Thread the end of the strap through the top of the hinge on the speaker.
- III. Join the end of the strap with the screw and tighten it.

Make sure the carry strap is secured to the speaker before use.