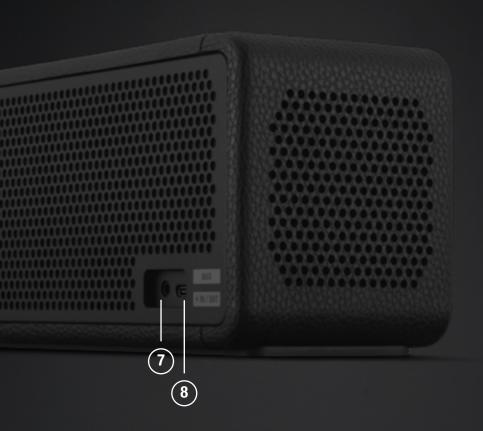

## (6) CARRY STRAP HINGE

Attach the included carry strap to the hinge, see Attaching the carry strap.

- 7 AUX 3.5 MM AUDIO INPUT
  Plug in an audio device with an analogue output and a 3.5 mm stereo jack.
- (8) USB C POWER INPUT/OUTPUT

  Charge the speaker by plugging it into a USB power source or plug in a USB-C device and use the speaker as a powerbank.