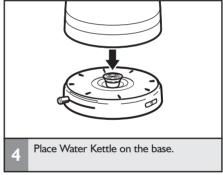

#### Filling the Water Kettle

#### **Before First Use**

Before using your Water Kettle, fill with water to the maximum level, boil, then discard water.

**IMPORTANT:** The Water Kettle is designed to heat water only. Do not put any other liquids or substances into the Water Kettle.