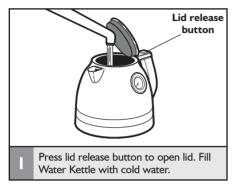

#### Filling the Water Kettle

#### **Before First Use**

Before using your Water Kettle, fill with water to the maximum level, boil, then discard water.

**IMPORTANT:** The Water Kettle is designed to heat water only. Do not put any other liquids or substances into the Water Kettle.