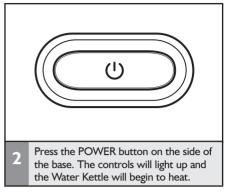

#### Setting the water temperature

**NOTE:** The water kettle will stop automatically once the set temperature is reached. The heating cycle can also be turned off manually by pressing POWER.