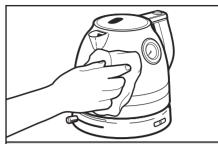

#### Cleaning the Water Kettle and base

**IMPORTANT:** Before cleaning, always disconnect the Water Kettle from electrical outlet and make sure that the Water Kettle has cooled completely.

Wash Water Kettle and base by hand with a damp cloth. Dry and polish with a soft cloth. Abrasives and scouring agents of any kind are not recommended.