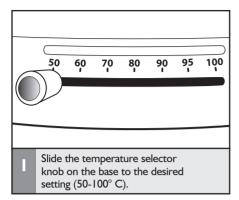

#### Setting the water temperature

**NOTE:** The water kettle will stop automatically once the set temperature is reached. The heating cycle can also be turned off manually by pressing POWER.

## Water temperature guide for best results

| 60°C         | 70°C                                             | 80°C                                        | 90°C                                                                          | 100°C                                                                   |
|--------------|--------------------------------------------------|---------------------------------------------|-------------------------------------------------------------------------------|-------------------------------------------------------------------------|
| Delicate Tea | Green Tea Gyokuro Sencha White Tea Silver Needle | Chai Green White Green Tea Bancha Genmaicha | Black Tea Earl Grey English Breakfast Oolong Tea Hot Chocolate Instant Coffee | Chai Red Herbal Tea Tisanes Instant Soup Oatmeal Rooibos Tea Yerba Maté |