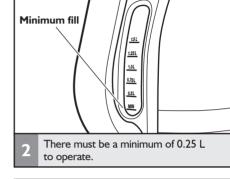

If a commercial descaler is not available:

- I. Fill the Water Kettle with white vinegar to the MIN  $(0.25\ L)$  mark.
- 2. Add water to the 0.75 L mark.
- 3. Boil and allow to stand overnight.
- **4.** Empty the solution from the Water Kettle.
- 5. Fill the Water Kettle with water, bring to a boil and drain out the water. Repeat this step twice. The Water Kettle is now ready to use.