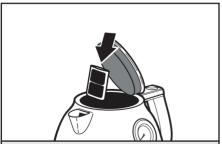

#### Inserting and removing the filter

Inserting the filter: The filter is located behind the spout inside the Water Kettle. Open the lid. Slide the filter down into the slot behind the spout, making sure that the curve facing outward on the filter matches to the curve of the kettle.