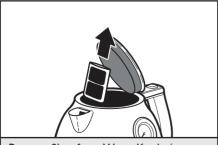

#### Inserting and removing the filter

Inserting the filter: The filter is located behind the spout inside the Water Kettle. Open the lid. Slide the filter down into the slot behind the spout, making sure that the curve facing outward on the filter matches to the curve of the kettle.

**Removing the filter:** Open the lid. Grasp the top of the filter, behind the spout, and pull out to remove.