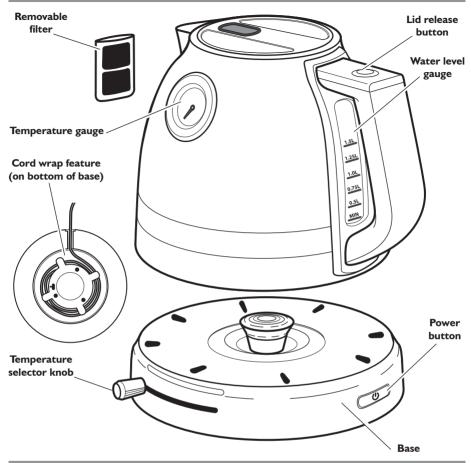

## **PARTS AND FEATURES**

### Parts and accessories

#### Inserting and removing the filter

Inserting the filter: The filter is located behind the spout inside the Water Kettle. Open the lid. Slide the filter down into the slot behind the spout, making sure that the curve facing outward on the filter matches to the curve of the kettle.

**Removing the filter:** Open the lid. Grasp the top of the filter, behind the spout, and pull out to remove.