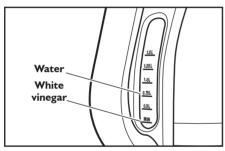

If a commercial descaler is not available:

- I. Fill the Water Kettle with white vinegar to the MIN  $(0.25\ L)$  mark.
- 2. Add water to the 0.75 L mark.
- 3. Boil and allow to stand overnight.
- **4.** Empty the solution from the Water Kettle.
- 5. Fill the Water Kettle with water, bring to a boil and drain out the water. Repeat this step twice. The Water Kettle is now ready to use.