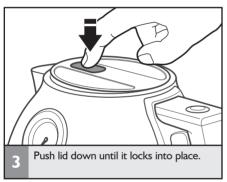

#### Inserting and removing the filter

Inserting the filter: The filter is located behind the spout inside the Water Kettle. Open the lid. Slide the filter down into the slot behind the spout, making sure that the curve facing outward on the filter matches to the curve of the kettle.

**Removing the filter:** Open the lid. Grasp the top of the filter, behind the spout, and pull out to remove.