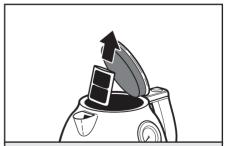

**Removing the filter:** Open the lid. Grasp the top of the filter, behind the spout, and pull out to remove.