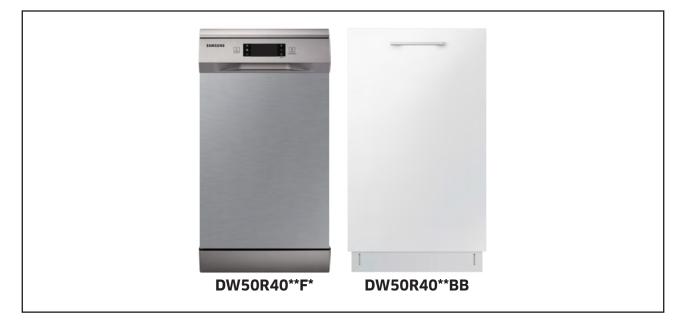

| Part       | Figure                       | Description                                                                                                                                                                                                                                                                                                                                                                                                                                                                                                                                      |
|------------|------------------------------|--------------------------------------------------------------------------------------------------------------------------------------------------------------------------------------------------------------------------------------------------------------------------------------------------------------------------------------------------------------------------------------------------------------------------------------------------------------------------------------------------------------------------------------------------|
|            | DW50R40**F*DW50R40**BB       | <ul> <li>5. Connect the wire harness to Sub PBA.</li> <li>Caution<br/>Make sure the Wire harness are not getting stuck in other parts.</li> </ul>                                                                                                                                                                                                                                                                                                                                                                                                |
|            |                              | <ul> <li>6. Fix 8 screws to assemble the ASSY CONTROL<br/>PANEL with Torx® T15 screwdriver.</li> <li>Type A: DD81-02756A / 2 pcs</li> <li>Type B: DD81-02758A / 6 pcs</li> </ul>                                                                                                                                                                                                                                                                                                                                                                 |
| DOOR HINGE | <image/> <caption></caption> | <ul> <li>7. Assemble the holes of DOOR OUTER to hooks of CONTROL PANEL.</li> <li>Warning Do not this work without safety gloves. It can cause injury from sharp edge.</li> <li>Image: Control panel (DW50R40**F*)</li> <li>Image: Control panel (DW50R40**F*)</li> <li>Image: Control panel (DW50R40**F*)</li> <li>Image: Control panel (DW50R40**BB)</li> </ul> |