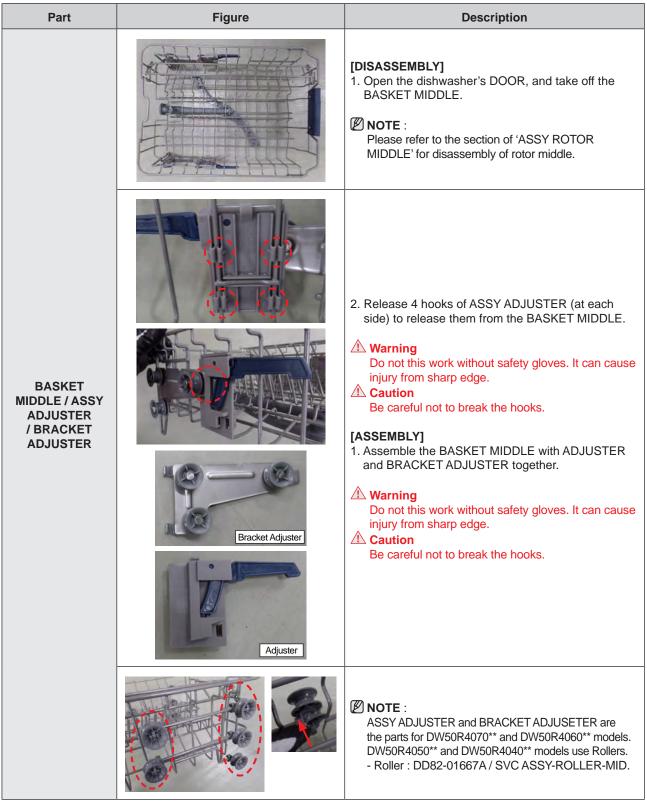

### 2-9. BASKET MIDDLE / ASSY ADJUSTER / BRACKET ADJUSTER

- Basket Middle : DD82-01729\* / SVC ASSY-BASKET MIDDLE (DW50R4060\*\*/DW50R4050\*\*/DW50R4040\*\*) DD82-01714B / SVC ASSY-BASKET MIDDLE (DW50R4070\*\*)

### - Assy Adjuster : DD82-01719A, DD82-01720A / SVC ASSY-ADJUSTER-L, R (DW50R4070\*\*/DW50R4060\*\*)

### - Bracket Adjuster : DD82-01717A, DD82-01718A / SVC ASSY-BRACKET ADJUSTER-LEFT, RIGHT (DW50R4070\*\*/DW50R4060\*\*)