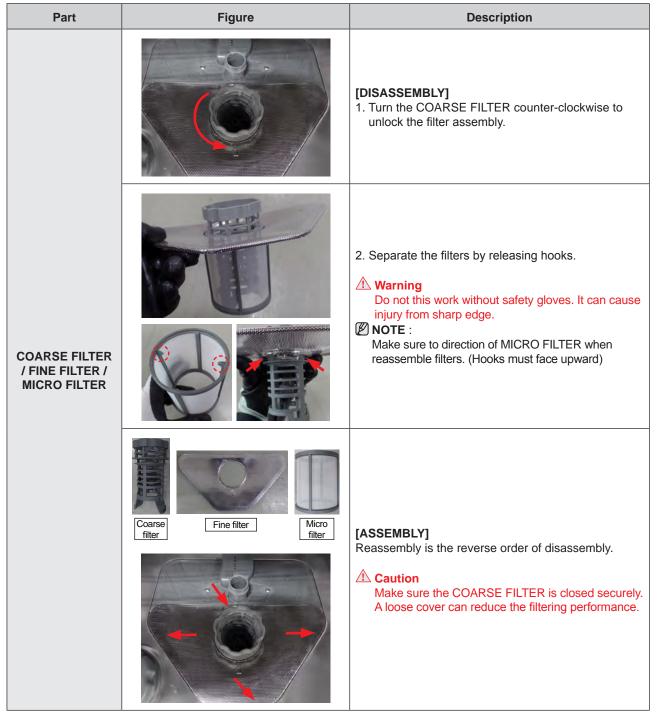

### 2-8. COARSE FILTER / FINE FILTER / MICRO FILTER

- Coarse Filter : DD81-02452A / SVC-FILTER COARSE
- Fine Filter : DD81-02873A / SVC-FILTER FINE
- Micro Filter : DD81-02453A / SVC-FILTER MICRO