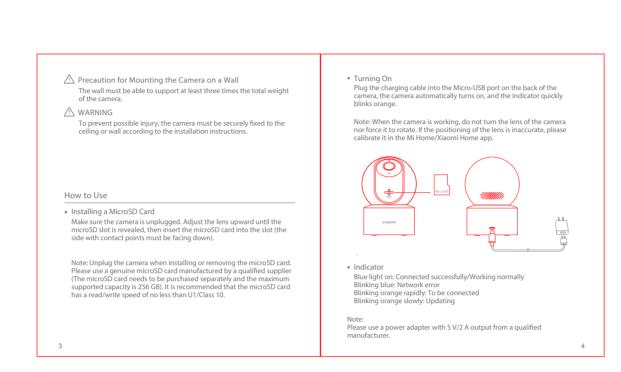

\* Restoring Factory Settings
In case the network the camera is connected to, or the Xiaomi Account the camera is paired with has to be changed, use a pin to press and hold the reset button for about five seconds to restore factory settings. Then reconnect the network and the Mi Home/Xiaomi Home app with the camera. Note: Restoring factory settings will not delete the content on the microSD card.