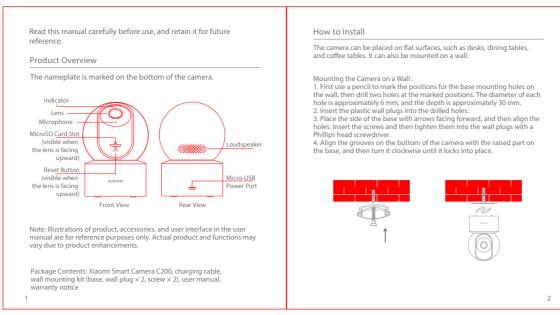

## tehnot≡ka

## Uputstvo za upotrebu (EN)

XIAOMI Mi pametna kamera C200



Tehnoteka je online destinacija za upoređivanje cena i karakteristika bele tehnike, potrošačke elektronike i IT uređaja kod trgovinskih lanaca i internet prodavnica u Srbiji. Naša stranica vam omogućava da istražite najnovije informacije, detaljne karakteristike i konkurentne cene proizvoda.

Posetite nas i uživajte u ekskluzivnom iskustvu pametne kupovine klikom na link:

https://tehnoteka.rs/p/xiaomi-mi-pametna-kamera-c200-akcija-cena/



封(三)



Connecting with the Mi Home/Xiaomi Home App

This product works with the Mi Home/Xiaomi Home app\*. Control your device with Mi Home/Xiaomi Home app.
Scan the QR code to download and install the app. You will be directed to the connection setup page if the app is installed already. Or search for "Mi Home/Xiaomi Home app, tap "+" on the upper right, and then follow the instructions to add your device.

The app is referred to as Xiaomi Home app in Europe (except for Russia). The name of the app displayed on your device should be taken as the default.

Note: The version of the app might have been updated, please follow the instructions based on the current app version. Make sure the camera turns on and the network connection is stable during connecting. The indicator is blinking ora