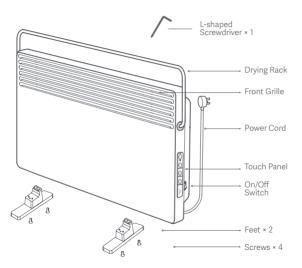

## **Product Overview**

## **Product Overview**

On/Off Switch & Touch Panel

## Installation

Install the feet with the screws as shown in the figure.

The maximum rotation angle of the drying rack is 40 degrees.

11