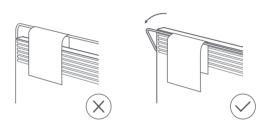

# How to Use the Drying Rack

When the drying rack is folded down, it can be used to dry small pieces of clothing, towels, socks, etc. Do not use the rack to dry large down feathers, synthetic fiber, or fur items.

Note: Place the heater on level ground and do not hang a load of more than 1.5 kg on the drying rack.