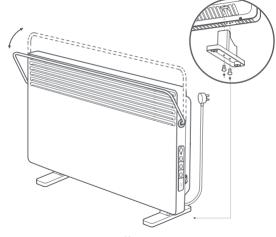

## Installation

Install the feet with the screws as shown in the figure.

The maximum rotation angle of the drying rack is 40 degrees.

11