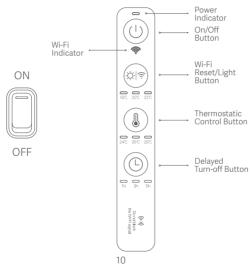

## Turning On/Off

Turn on the on/off switch and then press the on/off button (1) to turn on the heater, press it again to turn it off.

### Enabling/Disabling Light and Resetting Wi-Fi

Press the Wi-Fi reset/light button to enable or disable the light of the touch panel. Press and hold the button to reset the Wi-Fi connection of the heater. Once the Wi-Fi connection is reset successfully, the Wi-Fi indicator will blink and the heater will enter the awaiting connection mode.

## Adjusting Temperature

Press the thermostatic control button ( to select the preferred constant temperature.

Note: Press and hold the thermostatic control button, the heater will continue to heat. Press the button again to stop heating.

## **Delayed Turn-off**

Press the delayed turn-off button (1) to select: disabled, 1-hour delay, 3-hour delay, 5-hour delay, and 9-hour delay.