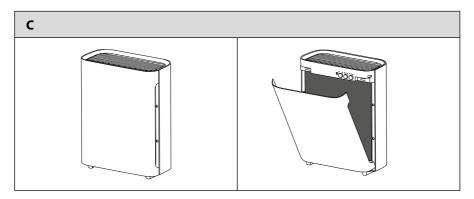

#### **BEFORE FIRST USE**

Before first use, take the purifier and its accessories out of the packaging material. Remove the front cover A9.
 From the main unit A4 remove the frame with the filters A7. The frame has holders on both sides for easier removal. Take the frame with the filters A7 out of the plastic bag and then install it back in its place. Reattach the cover A9 to the main unit A4.

#### 2. Cleaning and replacement of filters

- Please adhere to the following instructions relating to the cleaning and replacement of filters. Otherwise the
  efficiency of the purifier may be negatively affected.
- Clean the pre-filter and activated carbon filter once a month or more frequently depending on the degree of soiling.
- Make sure that the purifier is turned off and disconnected from the power socket. Tilt open the front cover A9
  and remove it from the main unit A4.