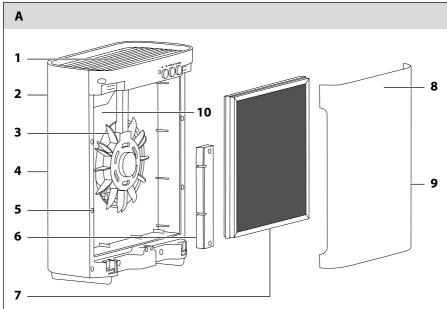

### **DESCRIPTION OF THE AIR PURIFIER**

- A1 Air exhaust openings
- **A2** Handle (not shown) it is located at the rear of the main unit.
- A3 Fan
- A4 Main unit
- A5 Air inlet openings they are located on the sides between the main unit and the cover.
- **A6** UV-C germicidal light (indirect) it is located in the main unit to the left of the fan.
- A7 3-stage filtration system contains the pre-filter and combination filter. Combination filter consisting of a carbon filter and a HEPA 13 filter.
- A8 Touch control panel
- A9 Removable front cover
- A10 Ionization unit (under the cover)