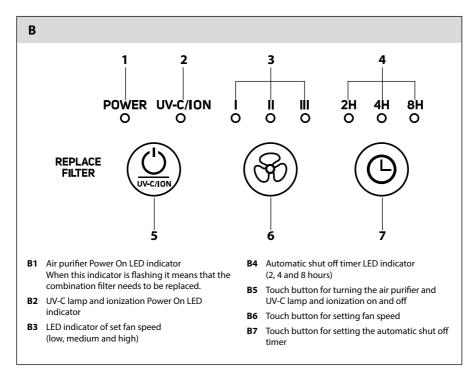

#### 1. Turning the purifier and UV-C lamp / ionizer on and off

- 1.1 Button **B5** serves to turn the air purifier and the UV-C lamp and ionizer **A6** on and off.
- 1.2 Press the button B5 once to turn on the air purifier. THE LED indicator B1 will be lit. The UV-C lamp A6 is turned off. THE LED indicator B2 is off.
- 1.3 Press button B5 again to turn on the UV-C lamp and the ionizer A6. The purifier and the UV-C lamp A6 are running. LED indicators B1 and B2 are lit.
- 1.4 Press button **B5** a third time to turn the UV-C lamp and the ionizer off. LED indicator **B2** will turn off.
- 1.5 Press button **B5** a fourth time to turn the purifier with off. All the LED indicators will be off.

#### 2. Setting fan speed

- 2.1 When the air purifier is running, use button **B6** to set the fan speed.
- 2.2 The speed can be set at three levels I, II and III (low, medium and high speed). Each time the button **B6** is pressed, the fan speed changes as follows: low → medium → high. The set fan speed is signalled by the respective LED indicator **B3** being lit.

#### 3. Setting the automatic shut-off timer

- 3.1 Button **B7** serves to set the time interval of 2, 4 or 8 hours, after which the air purifier will automatically turn itself off
- 3.2 To set the automatic shut off time, repeatedly press button **B7** until the respective indicator **B4** lights up. After the set time has elapsed, the purifier will turn itself off automatically.
- 3.3 When the air purifier is running, to cancel the set automatic shut off time repeatedly press button **B7** until no indicator **B4** is lit.